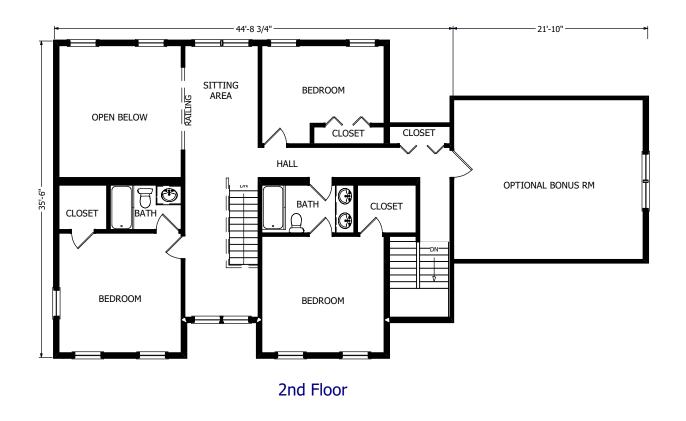

## The Montgomery

560 Turnpike Street
Canton, MA 02021
Phone: 781-828-2100
Fax: 781-828-1050
Info@avalonbuildingsystems.com
www.avalonbuildingsystems.com

The Montgomery is a large two story plan with a first floor master suite and open floor plan.

The plan also offers three additional bedrooms on the second level.

(Optional bonus room above the garage).