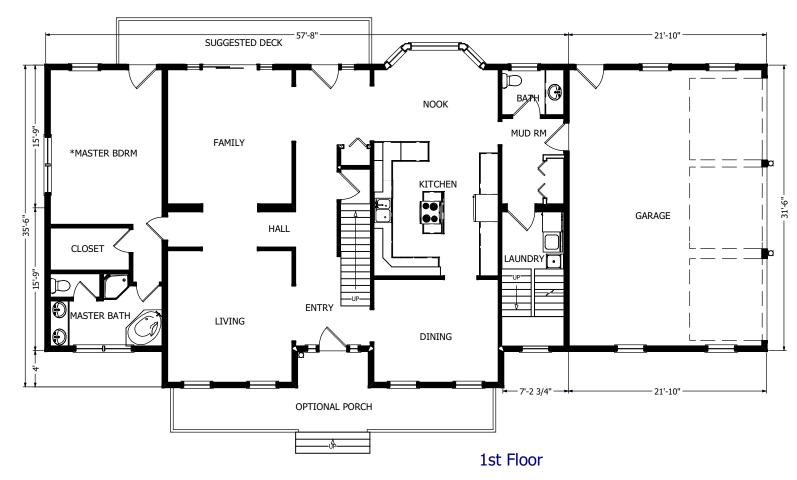

### The Montgomery

560 Turnpike Street
Canton, MA 02021
Phone: 781-828-2100
Fax: 781-828-1050
Info@avalonbuildingsystems.com
www.avalonbuildingsystems.com

The Montgomery is a large two story plan with a first floor master suite and open floor plan.

The plan also offers three additional bedrooms on the second level.

(Optional bonus room above the garage).